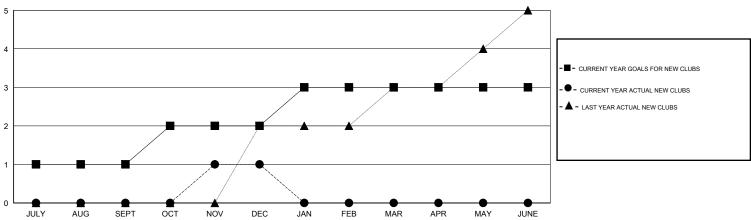

## District 2 X2

Results as of: 12/31/2015

GMT: HAL GRIFFIN LOCATION TEXAS GMT CA 1

| Clubs         |                  |                  |                  |                  | Members               |                    |                                     |                    |                  |
|---------------|------------------|------------------|------------------|------------------|-----------------------|--------------------|-------------------------------------|--------------------|------------------|
|               | RESUL            | TS FOR 2015-2016 |                  |                  | RESULTS FOR 2015-2016 |                    |                                     |                    |                  |
| QUARTER       | NEW CLUB<br>GOAL | NEW CLUBS        | DROPPED<br>CLUBS | NET<br>GAIN/LOSS | QUARTER               | NEW MEMBER<br>GOAL | CHARTER AND<br>NEW MEMBERS<br>ADDED | DROPPED<br>MEMBERS | NET<br>GAIN/LOSS |
| JULY/AUG/SEPT | 1                | 0                | 0                | 0                | JULY/AUG/SEPT         | -30                | 27                                  | 87                 | -60              |
| OCT/NOV/DEC   | 1                | 1                | 4                | -3               | OCT/NOV/DEC           | 15                 | 68                                  | 123                | -55              |
| JAN/FEB/MAR   | 1                | 0                | 0                | 0                | JAN/FEB/MAR           | 45                 | 0                                   | 0                  | 0                |
| APR/MAY/JUNE  | 0                | 0                | 0                | 0                | APR/MAY/JUNE          | 0                  | 0                                   | 0                  | 0                |