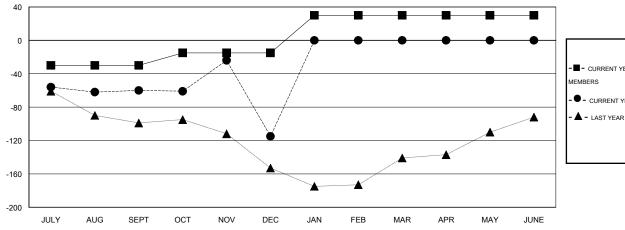

## District 2 X2

Results as of: 12/31/2015

GMT: HAL GRIFFIN LOCATION TEXAS GMT CA 1

| Clubs         |                  |                  |                  |                  | Members               |                    |                                     |                    |                  |
|---------------|------------------|------------------|------------------|------------------|-----------------------|--------------------|-------------------------------------|--------------------|------------------|
|               | RESUL            | TS FOR 2015-2016 |                  |                  | RESULTS FOR 2015-2016 |                    |                                     |                    |                  |
| QUARTER       | NEW CLUB<br>GOAL | NEW CLUBS        | DROPPED<br>CLUBS | NET<br>GAIN/LOSS | QUARTER               | NEW MEMBER<br>GOAL | CHARTER AND<br>NEW MEMBERS<br>ADDED | DROPPED<br>MEMBERS | NET<br>GAIN/LOSS |
| JULY/AUG/SEPT | 1                | 0                | 0                | 0                | JULY/AUG/SEPT         | -30                | 27                                  | 87                 | -60              |
| OCT/NOV/DEC   | 1                | 1                | 4                | -3               | OCT/NOV/DEC           | 15                 | 68                                  | 123                | -55              |
| JAN/FEB/MAR   | 1                | 0                | 0                | 0                | JAN/FEB/MAR           | 45                 | 0                                   | 0                  | 0                |
| APR/MAY/JUNE  | 0                | 0                | 0                | 0                | APR/MAY/JUNE          | 0                  | 0                                   | 0                  | 0                |

## GOALS AND ACTUAL NEW CLUBS CUMULATIVE

| -■- CURRENT YEAR GOALS FOR NEW MEMBERS |  |
|----------------------------------------|--|
| - ● - CURRENT YEAR ACTUAL MEMBERS      |  |
| - ▲ - LAST YEAR ACTUAL MEMBERS         |  |
|                                        |  |
|                                        |  |
|                                        |  |
|                                        |  |